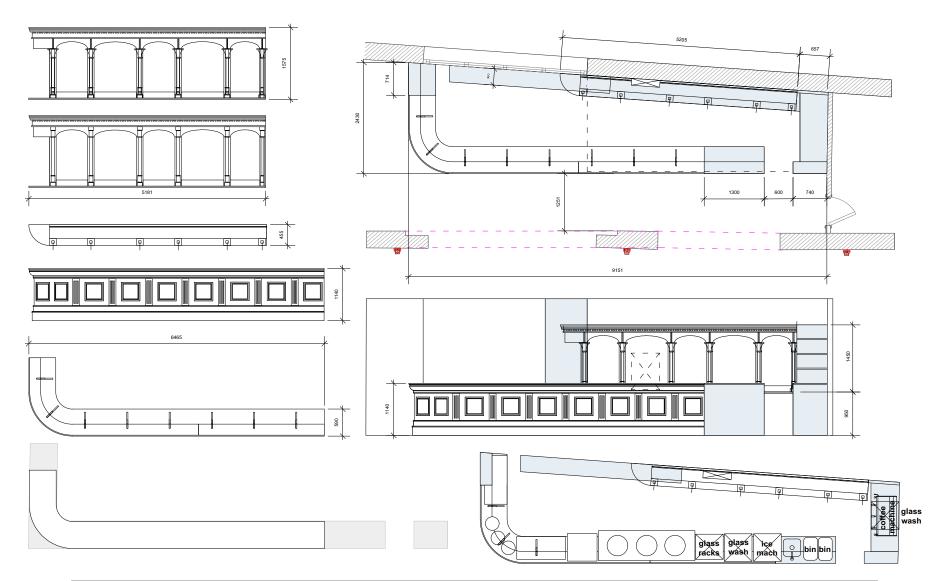

|- |- |-1100 480 470 800

720 1080

Sienna Small Table Base

720

1080

Dark Hunton Oak

Aldeburgh Small Table Base

| USED FUB & HOTEL EQUIPMENT | Copyright is reserved by Uard Pulk 4 Hold Equipment. This document is result on condition<br>must be not copied, annexed or disclosed in annexy by or to mantholised paramo-<br>contract is reserved thinking. You fair this all build build annex. The second second second second<br>reserved to the second second second second second second second second<br>Responsibly for First & Disability Curtification and any other compliance requirements are<br>the negonality of the action of hold any other compliance requirements are | AVDA. DE LAS NACIONES, 55A<br>ALGORFA ALICANTE | No. | Description | Date | Lo Crispin De                                                   | sign Proposal - Bar | 33    |
|----------------------------|--------------------------------------------------------------------------------------------------------------------------------------------------------------------------------------------------------------------------------------------------------------------------------------------------------------------------------------------------------------------------------------------------------------------------------------------------------------------------------------------------------------------------------------------|------------------------------------------------|-----|-------------|------|-----------------------------------------------------------------|---------------------|-------|
|                            |                                                                                                                                                                                                                                                                                                                                                                                                                                                                                                                                            |                                                |     |             |      | Project No:<br>2301/249<br>Drawing No:<br>03<br>Drawn By:<br>NH | Date:<br>Jan 2023   | 149/1 |
|                            |                                                                                                                                                                                                                                                                                                                                                                                                                                                                                                                                            |                                                |     |             |      |                                                                 | Scale:<br>1:50@A3   | 01-2  |
|                            |                                                                                                                                                                                                                                                                                                                                                                                                                                                                                                                                            |                                                |     |             |      |                                                                 | Revision No:        | 53(   |