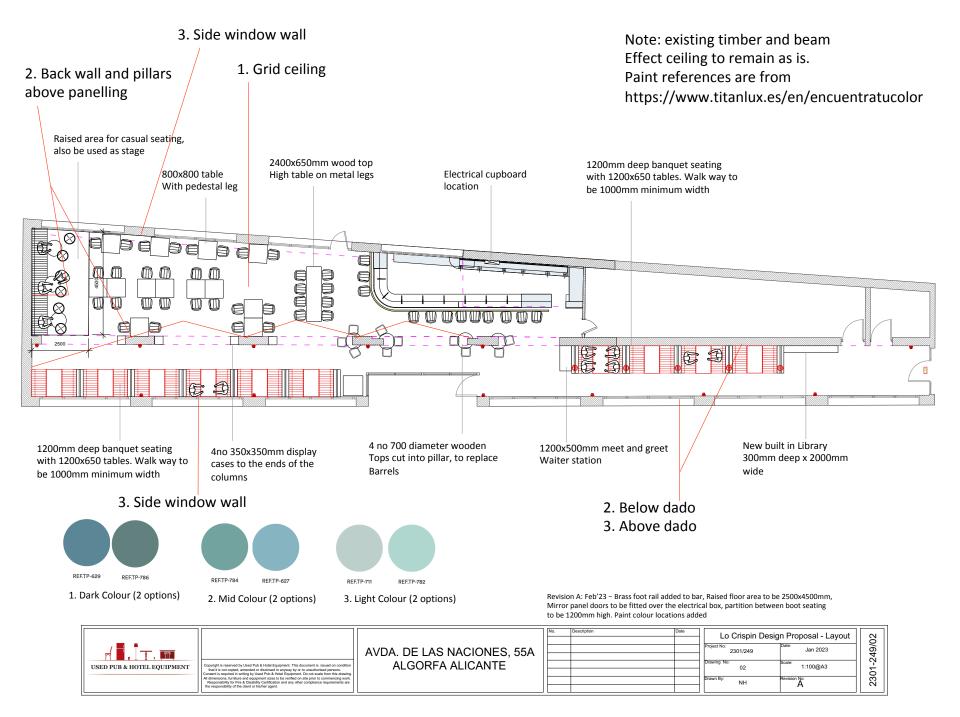

, amended or disclosed in anyway by or to unauthorised persor<br>Consent is required in writing by Used Pub & Hotel Equipment. Do not scale from this     |               |     |             |      |                                         | ò       |
| All dimensions, furniture and equipment sizes to be verified on site prior to commenci<br>Responsibility for Fire & Disability Certification and any other compliance requirem | vork.<br>Lare |     |             |      | Drawn By: Revision No:<br>HH            | 23      |
| the responsibility of the client or his/her agent.                                                                                                                             |               |     |             |      |                                         |         |















|- |- |-1100 480 470 800







720 1080



Sienna Small Table Base



720

1080





Dark Hunton Oak

Aldeburgh Small Table Base



| USED FUB & HOTEL EQUIPMENT | Copyright is reserved by Uard Pulk 4 Hold Equipment. This document is result on condition<br>must be not copied, annexed or disclosed in annexy by or to mantholised paramo-<br>contract is reserved thinking. You fair this all build build annex. The second second second second<br>reserved to the second second second second second second second second<br>Responsibly for First & Disability Curtification and any other compliance requirements are<br>the negonality of the action of hold any other compliance requirements are | AVDA. DE LAS NACIONES, 55A<br>ALGORFA ALICANTE | No. | Description | Date | Lo Crispin De