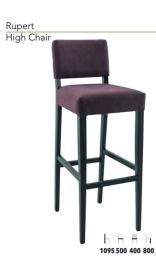

|- |- |-1100 480 470 800

720 1080

Sienna Small Table Base

720

1080

Dark Hunton Oak

Aldeburgh Small Table Base

| USED FUB & HOTEL EQUIPMENT | Copyright is reserved by Uard Pulk 4 Hold Equipment. This document is result on condition<br>must be not copied, annexed or disclosed in annexy by or to mantholised paramo-<br>contract is reserved thinking. You fair this all build build annex. The second second second second<br>reserved to the second second second second second second second second<br>Responsibly for First & Disability Curtification and any other compliance requirements are<br>the negonality of the action of hold any other compliance requirements are | AVDA. DE LAS NACIONES, 55A<br>ALGORFA ALICANTE | No. | Description | Date | Lo Crispin De                                                   | sign Proposal - Bar | 33    |
|----------------------------|--------------------------------------------------------------------------------------------------------------------------------------------------------------------------------------------------------------------------------------------------------------------------------------------------------------------------------------------------------------------------------------------------------------------------------------------------------------------------------------------------------------------------------------------|------------------------------------------------|-----|-------------|------|-----------------------------------------------------------------|---------------------|-------|
|                            |                                                                                                                                                                                                                                                                                                                                                                                                                                                                                                                                            |                                                |     |             |      | Project No:<br>2301/249<br>Drawing No:<br>03<br>Drawn By:<br>NH | Date:<br>Jan 2023   | 149/1 |
|                            |                                                                                                                                                                                                                                                                                                                                                                                                                                                                                                                                            |                                                |     |             |      |                                                                 | Scale:<br>1:50@A3   | 01-2  |
|                            |                                                                                                                                                                                                                                                                                                                                                                                                                                                                                                                                            |                                                |     |             |      |                                                                 | Revision No:        | 53(   |